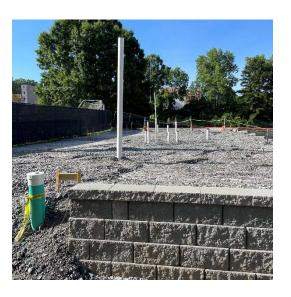

# WEEKLY PHOTO REPORT APS Field House – Maynard Jackson High School

WINTER

June 10, 2022

Prepared For: Atlanta Public Schools

Prepared By: Morgan Willis

Underground Plumbing Rough-In

Retaining Wall East Elevation