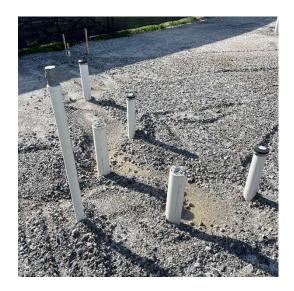

# WEEKLY PHOTO REPORT APS Field House – Maynard Jackson High School

WINTER

June 10, 2022

Prepared For: Atlanta Public Schools

Prepared By: Morgan Willis



Underground Plumbing Rough-In



Retaining Wall East Elevation



Underground Plumbing Rough-In



Retaining Wall North Elevation

## WEEKLY PHOTO REPORT APS Field House – Maynard Jackson High School



June 10, 2022

### Last Week's Activities:

- · Completed MEP slab rough in
- Completed plumbing slab inspections
- Continued footing excavations
- · Continued footing inspections
- Continued footing concrete pours
- Continued slab on grade prep
- Continued slab inspections
- Continued slab on grade concrete pours
- Started CMU block installation
- Started masonry mock-up panels

### This Week's Activities:

- Continued footing excavations
- Continued footing inspections
- · Continued footing concrete pours
- Continued slab on grade prep
- Continued slab inspections
- Continued slab on grade concrete pours
- Continued CMU block installation
- Continued