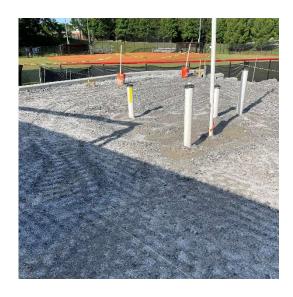

# WEEKLY PHOTO REPORT APS Field House – Maynard Jackson High School

WINTER

June 10, 2022

Prepared For: Atlanta Public Schools

Prepared By: Morgan Willis

Underground Plumbing Rough-In

Retaining Wall East Elevation