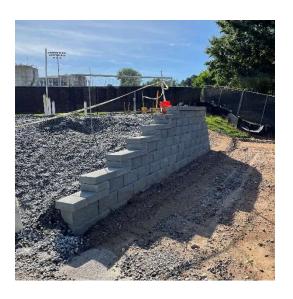

# WEEKLY PHOTO REPORT APS Field House – Maynard Jackson High School

WINTER

June 10, 2022

Prepared For: Atlanta Public Schools

Prepared By: Morgan Willis



Underground Plumbing Rough-In



Retaining Wall East Elevation



Underground Plumbing Rough-In



Retaining Wall North Elevation

## WEEKLY PHOTO REPORT APS Field House – Maynard Jackson High School



June 10, 2022

### Last Week's Activities:

- · Completed MEP slab rough in
- Completed plumbing slab inspections
- Continued footing excavations
- · Continued footing inspections
- Continued footing concrete pours
- Continued slab on grade prep
- Continued slab inspections
- Continued slab on grade concrete pours
- Started CMU block installation
- Started masonry mock-up panels

### This Week's Activities:

- Continued footing excavations
- Continued footing inspections
- · Continued footing concrete pours
- Continued slab on grade prep
- Continued slab inspections
- Continued slab on grade concrete pours
- Continued CMU block installation
- Continued masonry mock-up panels
- Started